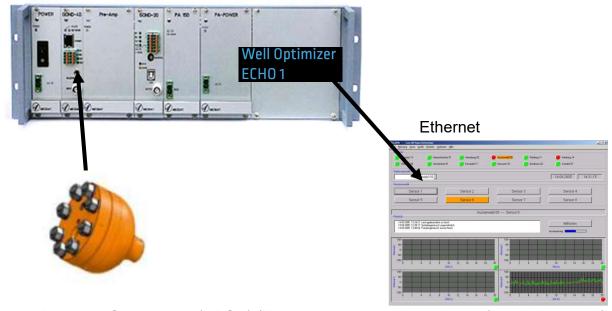

## **Condition Monitoring**

- Fully automatic supervision, detection and alarming by abnormal borehole sounds
- Permanent Monitoring of production equipment
- WELL OPTIMIZER ECHO 1 additional component with special software "wave analysis 0.1 to 40 000 Hz"

High Pressure Sensor Unit (HPSU) /Transducer measuring adapter (borehole sound)

Visualization / supplementary analyses sonogram

Graphics: WELL OPTIMIZER ECHO 1 Condition Monitoring Scheme (Example Pictures only)