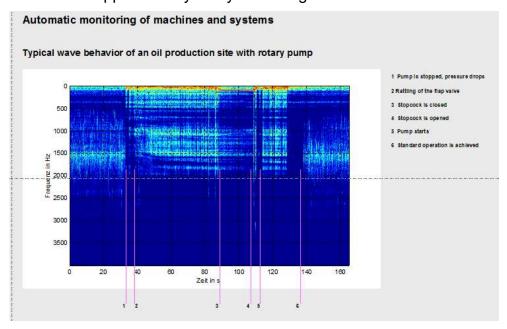

High Pressure Sensor Unit (HPSU) /Transducer measuring adapter (borehole sound)

Visualization / supplementary analyses sonogram

Graphics: WELL OPTIMIZER ECHO 1 Condition Monitoring Scheme (Example Pictures only)